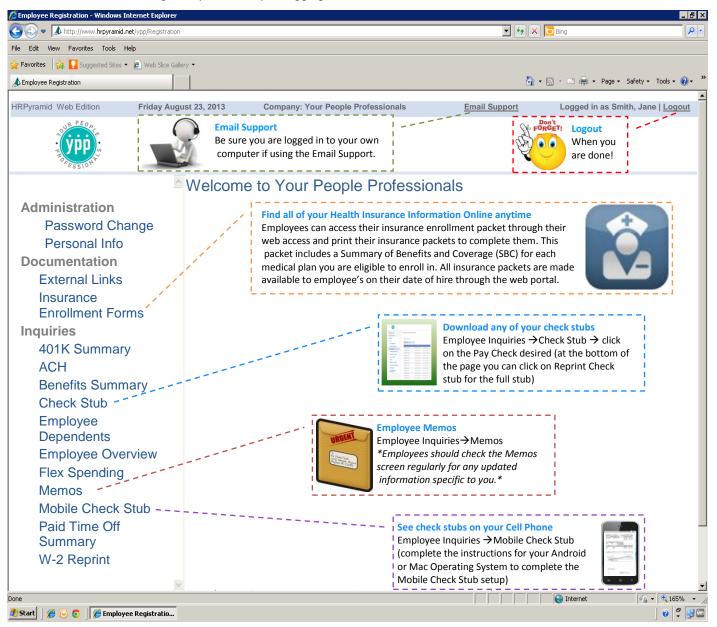

## Welcome to YPP and online web access!

YPP is initiating our online Web Access for you! YPP Web Access will allow you to view your personal information, check stubs, and applicable benefits anytime and anywhere as long as you have internet access. The YPP Web Access system is a secure web portal that will keep all of your data encrypted.

To get started, go to: <a href="http://www.hrpyramid.net/ypp/Registration">http://www.hrpyramid.net/ypp/Registration</a> and complete your Web Access Registration process. Be sure to create a unique user ID (This should not be as simple as 'jsmith' as your personal information will be accessible through this site.)

\* After completing the registration process a temporary password will be emailed to the address you registered with. You should change this password upon logging in.